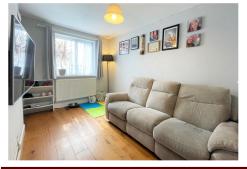

On the ground floor the Entrance Hall leads to the Living Room with wood laminate flooring, under stair storage, double glazed window to the front and door to the spacious Kitchen Dining Room with wood laminate flooring and has been recently re fitted with a wide range of modern high gloss base and wall store cupboards together with integrated oven hob and extractor hood, double glazed window and door to the rear garden. On the first floor are two bedrooms and a luxury Shower Room with a modern suite.