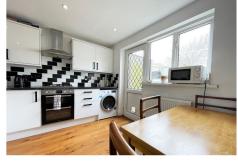

On the ground floor the Entrance Hall leads to the Living Room with wood laminate flooring, under stair storage, double glazed window to the front and door to the spacious Kitchen Dining Room with wood laminate flooring and has been recently re fitted with a wide range of modern high gloss base and wall store cupboards together with integrated oven hob and extractor hood, double glazed window and door to the rear garden. On the first floor are two bedrooms and a luxury Shower Room with a modern suite.