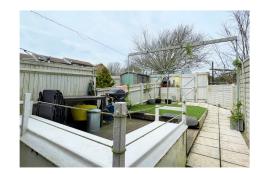

**Front & Rear Gardens:** with lawn. Rear Garden: with decked area, storage, Astroturf lawn, rear gate to:

Outside is a small front garden and to the rear the garden has a decked bar b q area, Astro turf lawn and built in storage. Rear gated access to the allocated parking space and visitor parking.

Council Tax Band C EPC Rating C