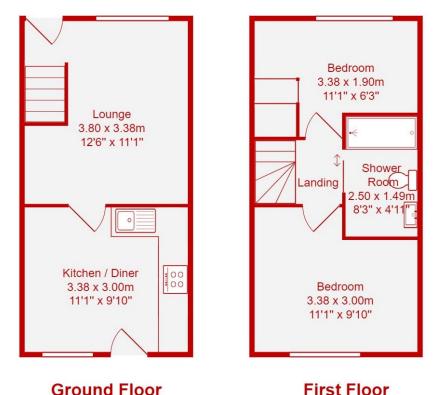

59 Lynchet Close, Brighton, BN1 7FP

**Ground Floor** Area: 23.5 m<sup>2</sup> ... 253 ft<sup>2</sup>

# 3.5 m² ... 253 ft² Area: 23.5 m² ... 253 ft² Total Area: 47.0 m² ... 505 ft²

All measurements are approximate and for display purposes only.

## **SUMMARY OF ACCOMMODATION**

**Ground Floor:** Entrance Hall \* Living Room \* Spacious refitted Kitchen Breakfast Room. **First Floor:** Two Bedrooms \* recently refitted spacious Shower Room with underfloor heating.

On the ground floor the Entrance Hall leads to the Living Room with wood laminate flooring, under stair storage, double glazed window to the front and door to the spacious Kitchen Dining Room with wood laminate flooring and has been recently re fitted with a wide range of modern high gloss base and wall store cupboards together with integrated oven hob and extractor hood, double glazed window and door to the rear garden. On the first floor are two bedrooms and a luxury Shower Room with a modern suite.