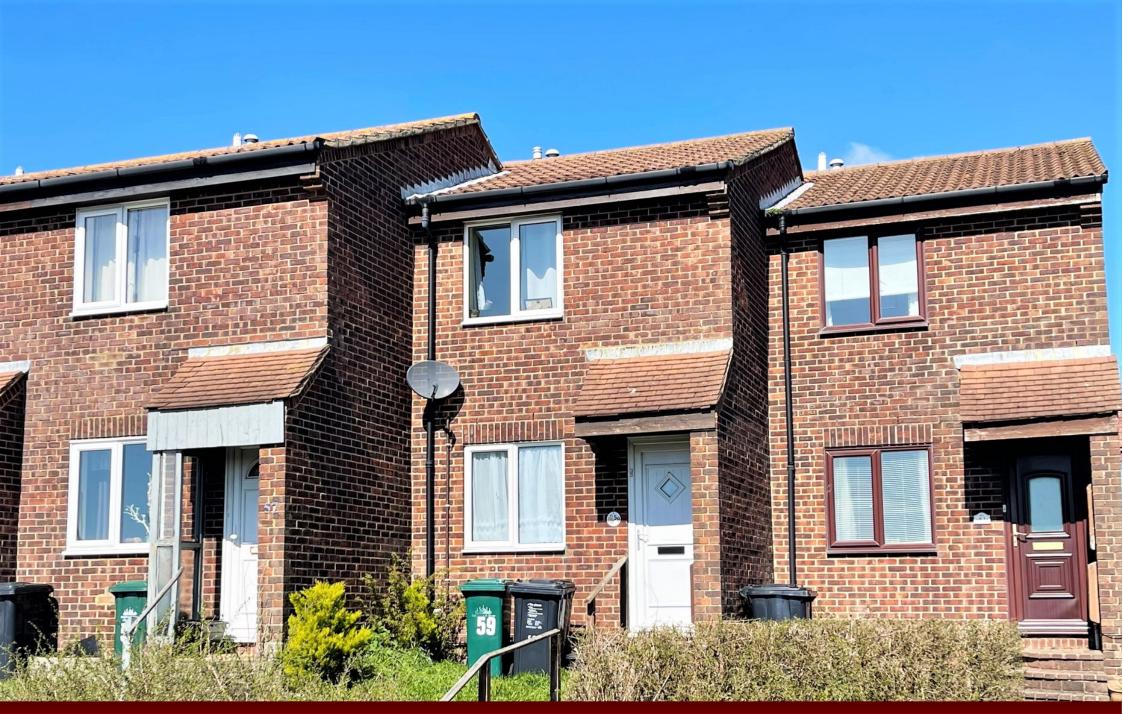

### CONSIDERED IDEAL AS A FIRST PURCHASE

This attractive modern mid terraced property is built of cavity wall construction under a tiled roof and is fully double glazed throughout and has gas fired central heating. The property is offered in excellent decorative order and has light and airy accommodation and enjoys lovely views over the surrounding area.

Outside is a small front garden and to the rear the garden has a decked bar b q area, Astro turf lawn and built in storage. Rear gated access to the allocated parking space and visitor parking.

Council Tax Band C EPC Rating C